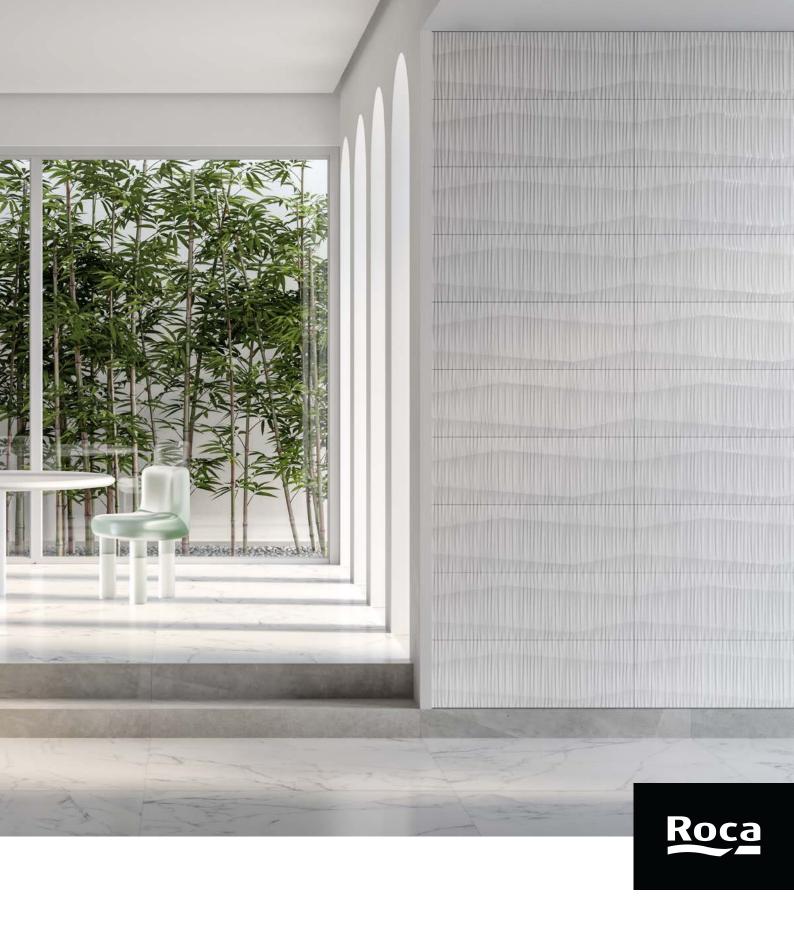

## Groove

The Groove Series has a 3D relief with transverse grooves. The three-dimensional effect becomes even more evident with the incidence of light. The pieces fit perfectly together and the continuous relief brings sophistication and spaciousness to the projects, giving personality to the walls.

Ceramic Wall

⇒ 12"x36" R