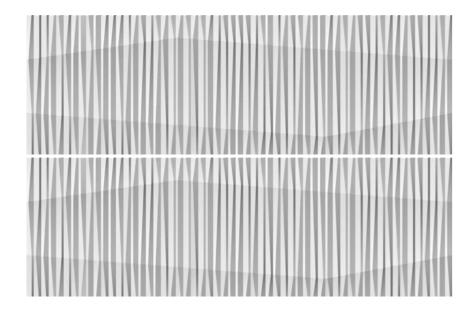

## Groove

The Groove Series has a 3D relief with transverse grooves. The three-dimensional effect becomes even more evident with the incidence of light. The pieces fit perfectly together and the continuous relief brings sophistication and spaciousness to the projects, giving personality to the walls.

# Groove 12"x36" R F8000AW011