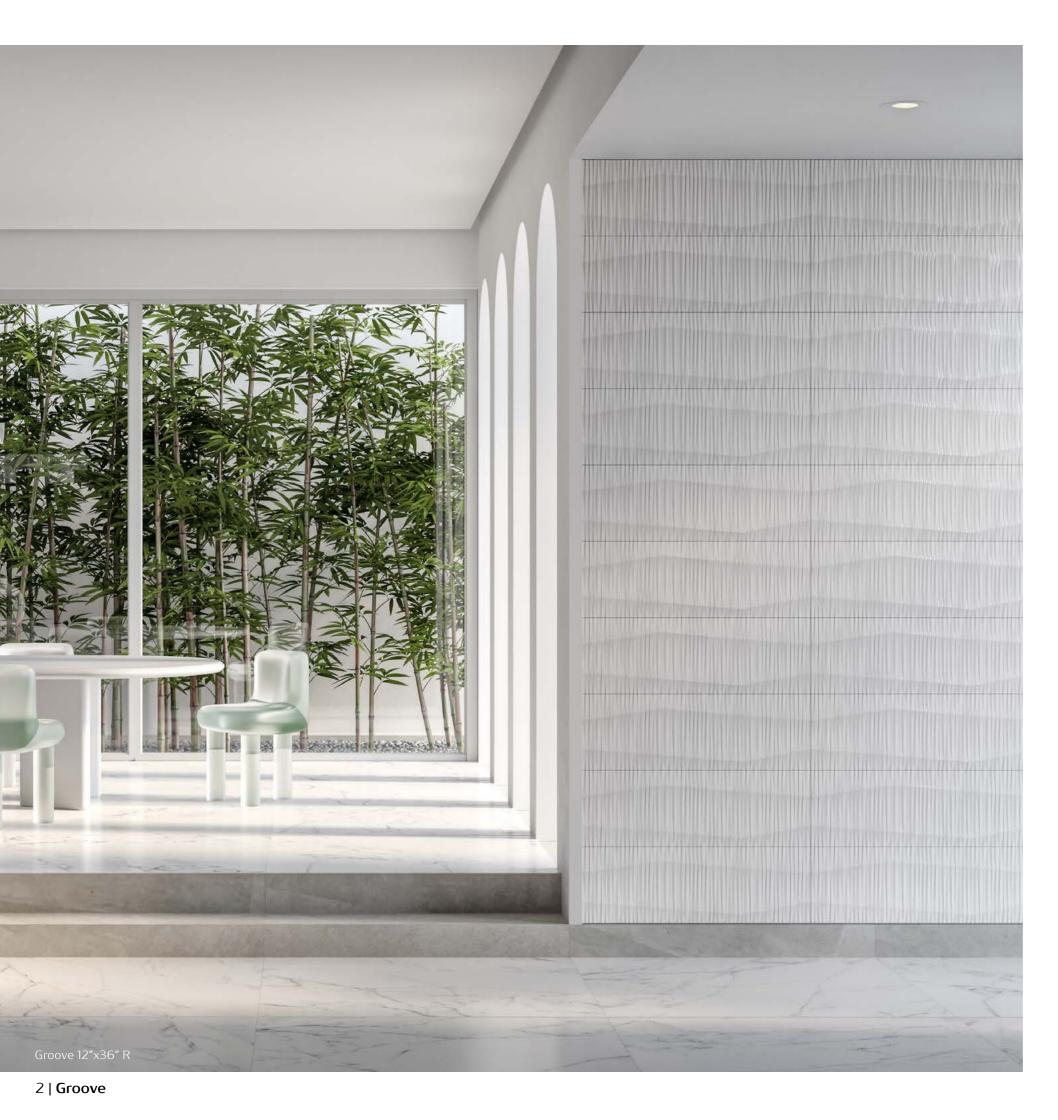

## Groove

The Groove Series has a 3D relief with transverse grooves. The three-dimensional effect becomes even more evident with the incidence of light. The pieces fit perfectly together and the continuous relief brings sophistication and spaciousness to the projects, giving personality to the walls.

Ceramic Wall

⇒ 12"x36" R